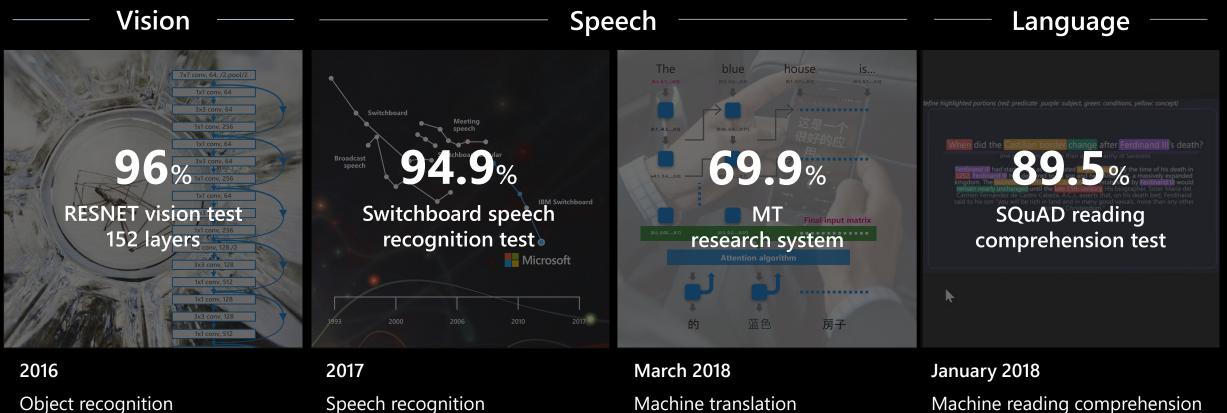

#### **Microsoft AI Breakthroughs**

Human parity

Speech recognition Human parity

Machine translation Human parity

Human parity