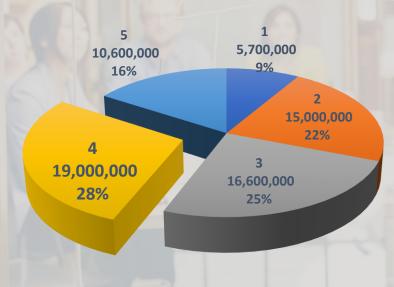

### **17M**

firstline workers Thailand <5% are senior officers or managers

**Connecting** people from the front lines to the board room