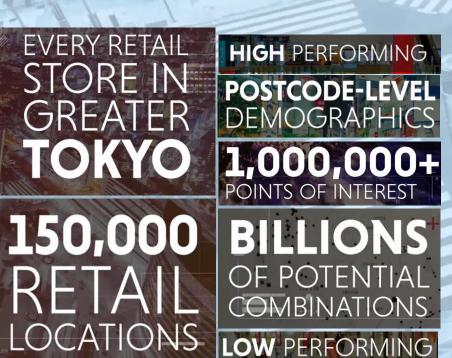

#### FINDING PROFITABILITY DRIVERS WAS AN **IMPOSSIBLE TASK**

GAS STATION PROXIMITY **350M – 650M** = HIGHER PROFITABILITY

## NORE THAN 1,000 NEW HIGH-PROFIT LOCATIONS TO UNLOCK GROWTH