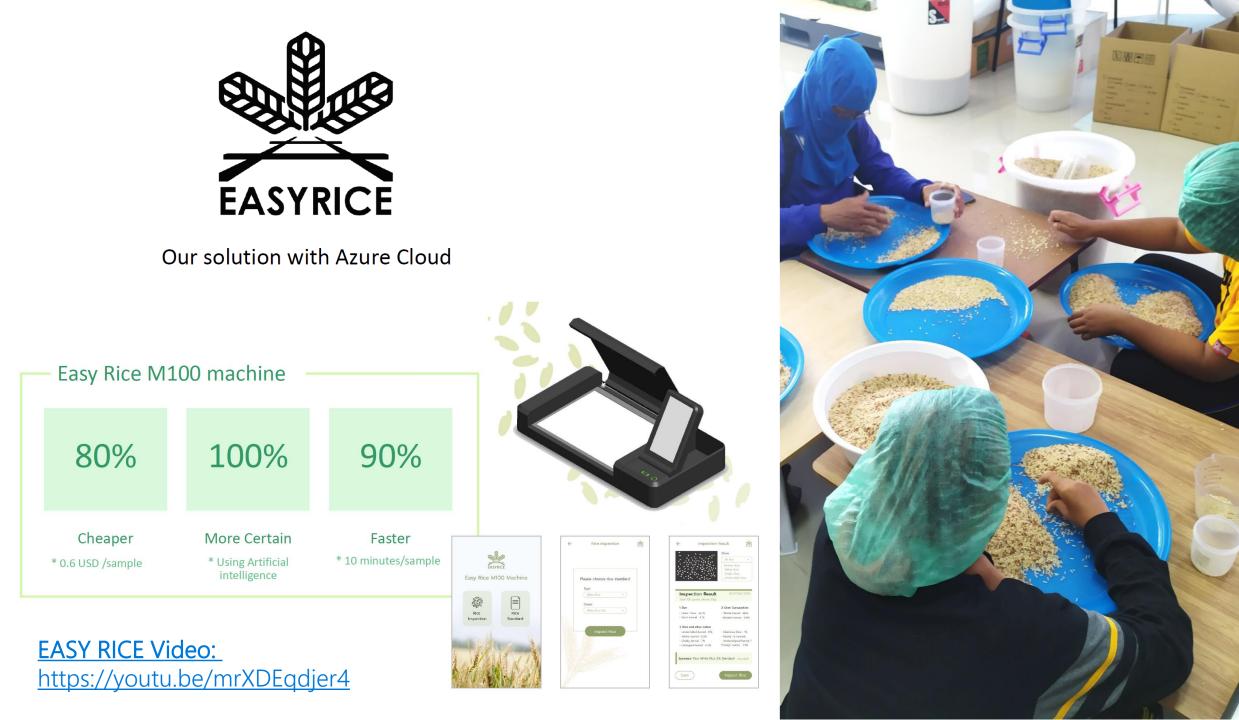

#### FINDING PROFITABILITY DRIVERS WAS AN **IMPOSSIBLE TASK**

GAS STATION PROXIMITY **350M – 650M** = HIGHER PROFITABILITY

## NORE THAN 1,000 NEW HIGH-PROFIT LOCATIONS TO UNLOCK GROWTH